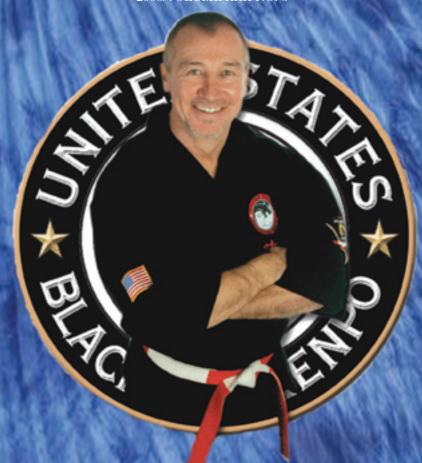

#### Walking the Talk

#### **An Interview**

#### With

#### **Art Beins**

#### Tell us a little bit about your martial arts styles and curriculum?

Our style, United States Black Cat Kenpo Karate, is a unique, self-empowering Mixed Martial Arts success system designed to maximize physical and mental unarmed self-defense skills. The style incorporates a highly specialized arsenal of dynamic kicks, powerful hand techniques, and excruciating submission holds. Its foundation derives from the Okinawan Kenpo and Korean Tae Kwon Do Moo Duk Kwan systems, with an infusion of Jiu jitsu, Hapkido and collegiate wrestling. This remarkable combination arms an individual with self-defense techniques that, if applied correctly, will stop an attacker dead on their tracks!